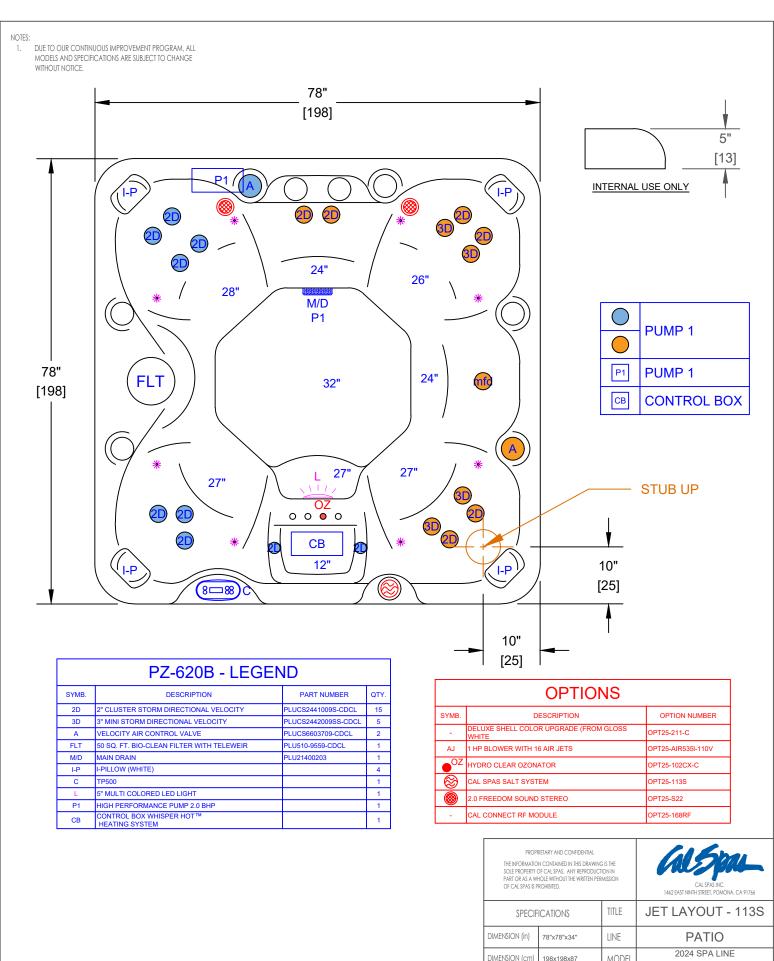

| SOLE PROPERTY OF CALSPAS, ANY REPRODUCTION IN<br>PART OR AS A WHOLE WITHOUT THE WRITTEN PERMISSION<br>OF CALSPAS IS PROHIBITED. |                    |         | CAL SPAS INC.<br>1462 EAST NINTH STREET, POMONA, CA 91766 |          |     |   |
|---------------------------------------------------------------------------------------------------------------------------------|--------------------|---------|-----------------------------------------------------------|----------|-----|---|
| SPECIFICATIONS                                                                                                                  |                    | TITLE   | JET LAYOUT - 113S                                         |          |     |   |
| DIMENSION (in)                                                                                                                  | 78"x78"x34"        | LINE    | PATIO                                                     |          |     |   |
| DIMENSION (cm)                                                                                                                  | 198x198x87         | MODEL   | 2024 SPA LINE<br>-                                        |          |     |   |
| DRY WEIGHT                                                                                                                      | 740 LBS [336 Kg]   | NUM     | PZ-620B                                                   |          |     |   |
| FILLED WEIGHT                                                                                                                   | 3577 LBS [1622 Kg] | DWG NO. | S003490                                                   |          | REV | Α |
| WATER CAP.                                                                                                                      | 340 GAL [1287 L]   | SCALE   | NTS                                                       | T 1 OF 1 |     |   |
|                                                                                                                                 |                    |         |                                                           |          |     |   |